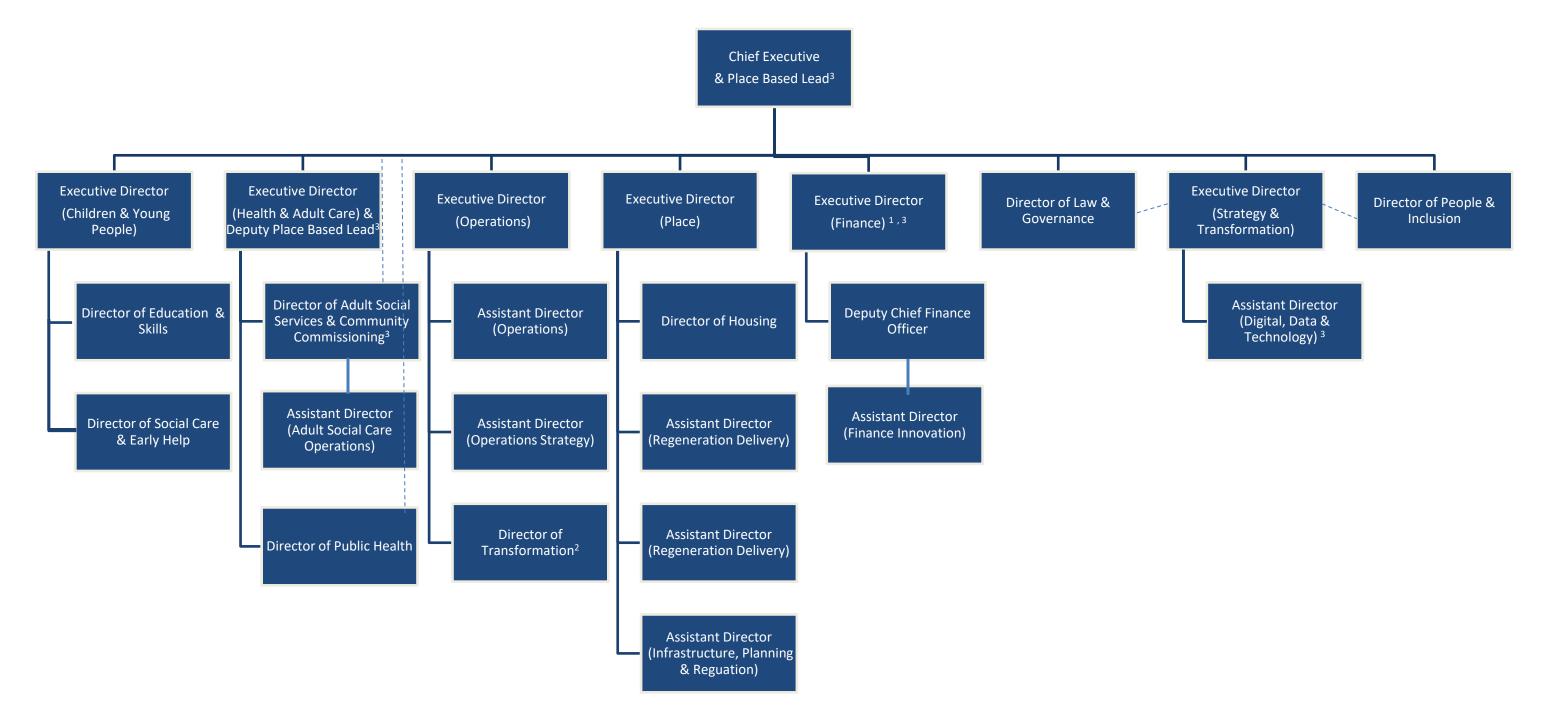

## **Bury Council Senior Leadership Structure**

The structure chart below includes members of the Bury Council Executive Team (the Chief Executive and their direct reports) and the Council Senior Leadership Group. The data reflects the Council structure as of August 2023.

All posts can be contacted via the Council main switchboard on 0161 253 5000 and at Bury Town Hall, Knowsley Street, Bury BL9 0SW.

<sup>1</sup> This post is filled by an employee of NHS Greater Manchester. Information on their salary is therefore not included within the detailed information on employee salaries.

<sup>2</sup> This post holder is working with Bury Council on secondment from another Local Authority for a time limited period. Information on their salary is therefore not included within the detailed information on employee salaries. 3 These posts operate jointly across the Council and NHS Greater Manchester (Bury)